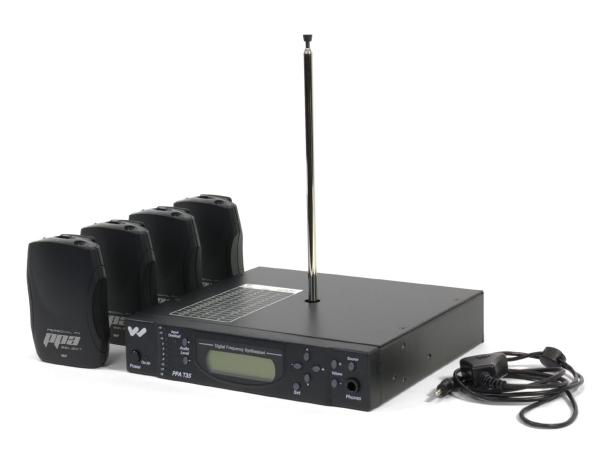

# Personal PA® 377

#### SYSTEM INCLUDES

- (1) T35 Transmitter
- (4) NEW PPA Select™ Receivers (PPA R37)\*
- (2) NKL 001 Neckloops
- (4) EAR 013 Earphones
- (1) ANT 025 Whip Antenna
- (1) WCA 013 Audio Cable
- (1) TFP 016 Power Supply
- (1) IDP 008 ADA Wall Plaque
- (8) BAT 001 AA Alkaline Batteries