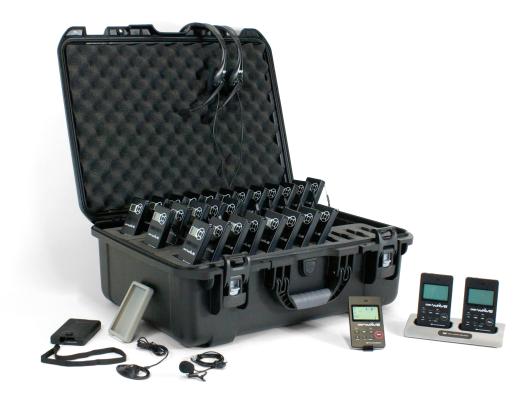

(25) DLR 50 receivers
(1) MIC 054 directional lapel microphone
(2) MIC 044 2P headset microphones
(25) EAR 022 earphones
(1) CCS 044 silicone skin
(1) CHG 102 Digi-Wave 2-bay charger
(1) CCS 042 DW system carry case
\*Each DLT 100 is packaged with an individual charger.

#### APPLICATIONS

Conferences

Meetings

Worship services

Education

SYSTEM INCLUDES

(3) DLT 100 transceivers\*

800.843.3544 / info@williamssound.com / www.williamssound.com