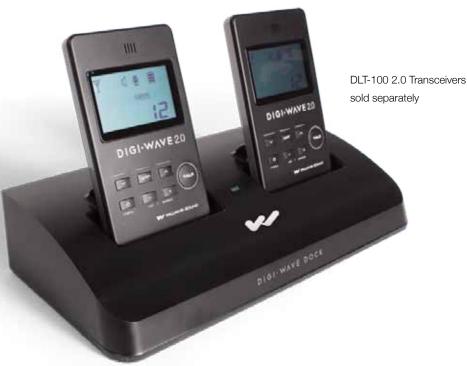

# DIGI-WAVE™ DUAL-BAY DOCKING STATION

### [INFINITE CONNECTIONS]

NEW! The Digi-Wave Dock offers an innovative extension to the Digi-Wave two-way wireless communication system from Williams Sound. It provides a simple, flexible way to connect portable Digi-Wave systems to other fixed systems. The connection begins when a Digi-Wave transceiver or receiver is simply plugged into the Dock. The Dock provides continuous power and/or charging for two Digi-Wave devices, and has separate audio inputs and outputs in each of its bays.

How it Works:

--Place a DLT 100 2.0 transceiver into the Digi-Wave Dock and easily bring audio from an outside source to listeners using a Digi-Wave system.

--Place a DLT 100 2.0 transceiver or DLR 60 2.0 receiver into the Dock to deliver audio from a portable Digi-Wave system to listeners in a permanent sound installation.