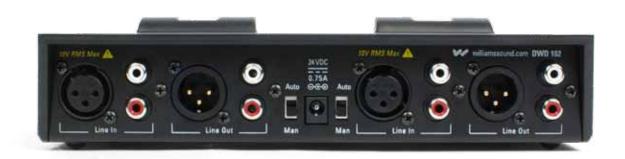

### [INFINITE CONNECTIONS]

NEW! The Digi-Wave Dock offers an innovative extension to the Digi-Wave two-way wireless communication system from Williams Sound. It provides a simple, flexible way to connect portable Digi-Wave systems to other fixed systems. The connection begins when a Digi-Wave transceiver or receiver is simply plugged into the Dock. The Dock provides continuous power and/or charging for two Digi-Wave devices, and has separate audio inputs and outputs in each of its bays.

#### FEATURES

- Easy access to all sound systems
- Separate inputs and outputs in each bay
- RCA or XLR input/output option
- Charges DLT 100 2.0 transceivers and DLR 60 2.0 receivers
- Clean, streamlined design
- Can utilize balanced or unbalanced line-level audio
- Made in the USA
- 2 Year Warranty (90 days on accessories)

### DWD 102 INCLUDES

(1) DWD 102 Charger/Docking Station

(1) TFP 048 Power Supply

Note: The Digi-Dock is approved by the FCC for operation in U.S. markets. The Digi-Dock cannot be used in all countries. Check with your government's radio regulations for 2.4 GHz operation.