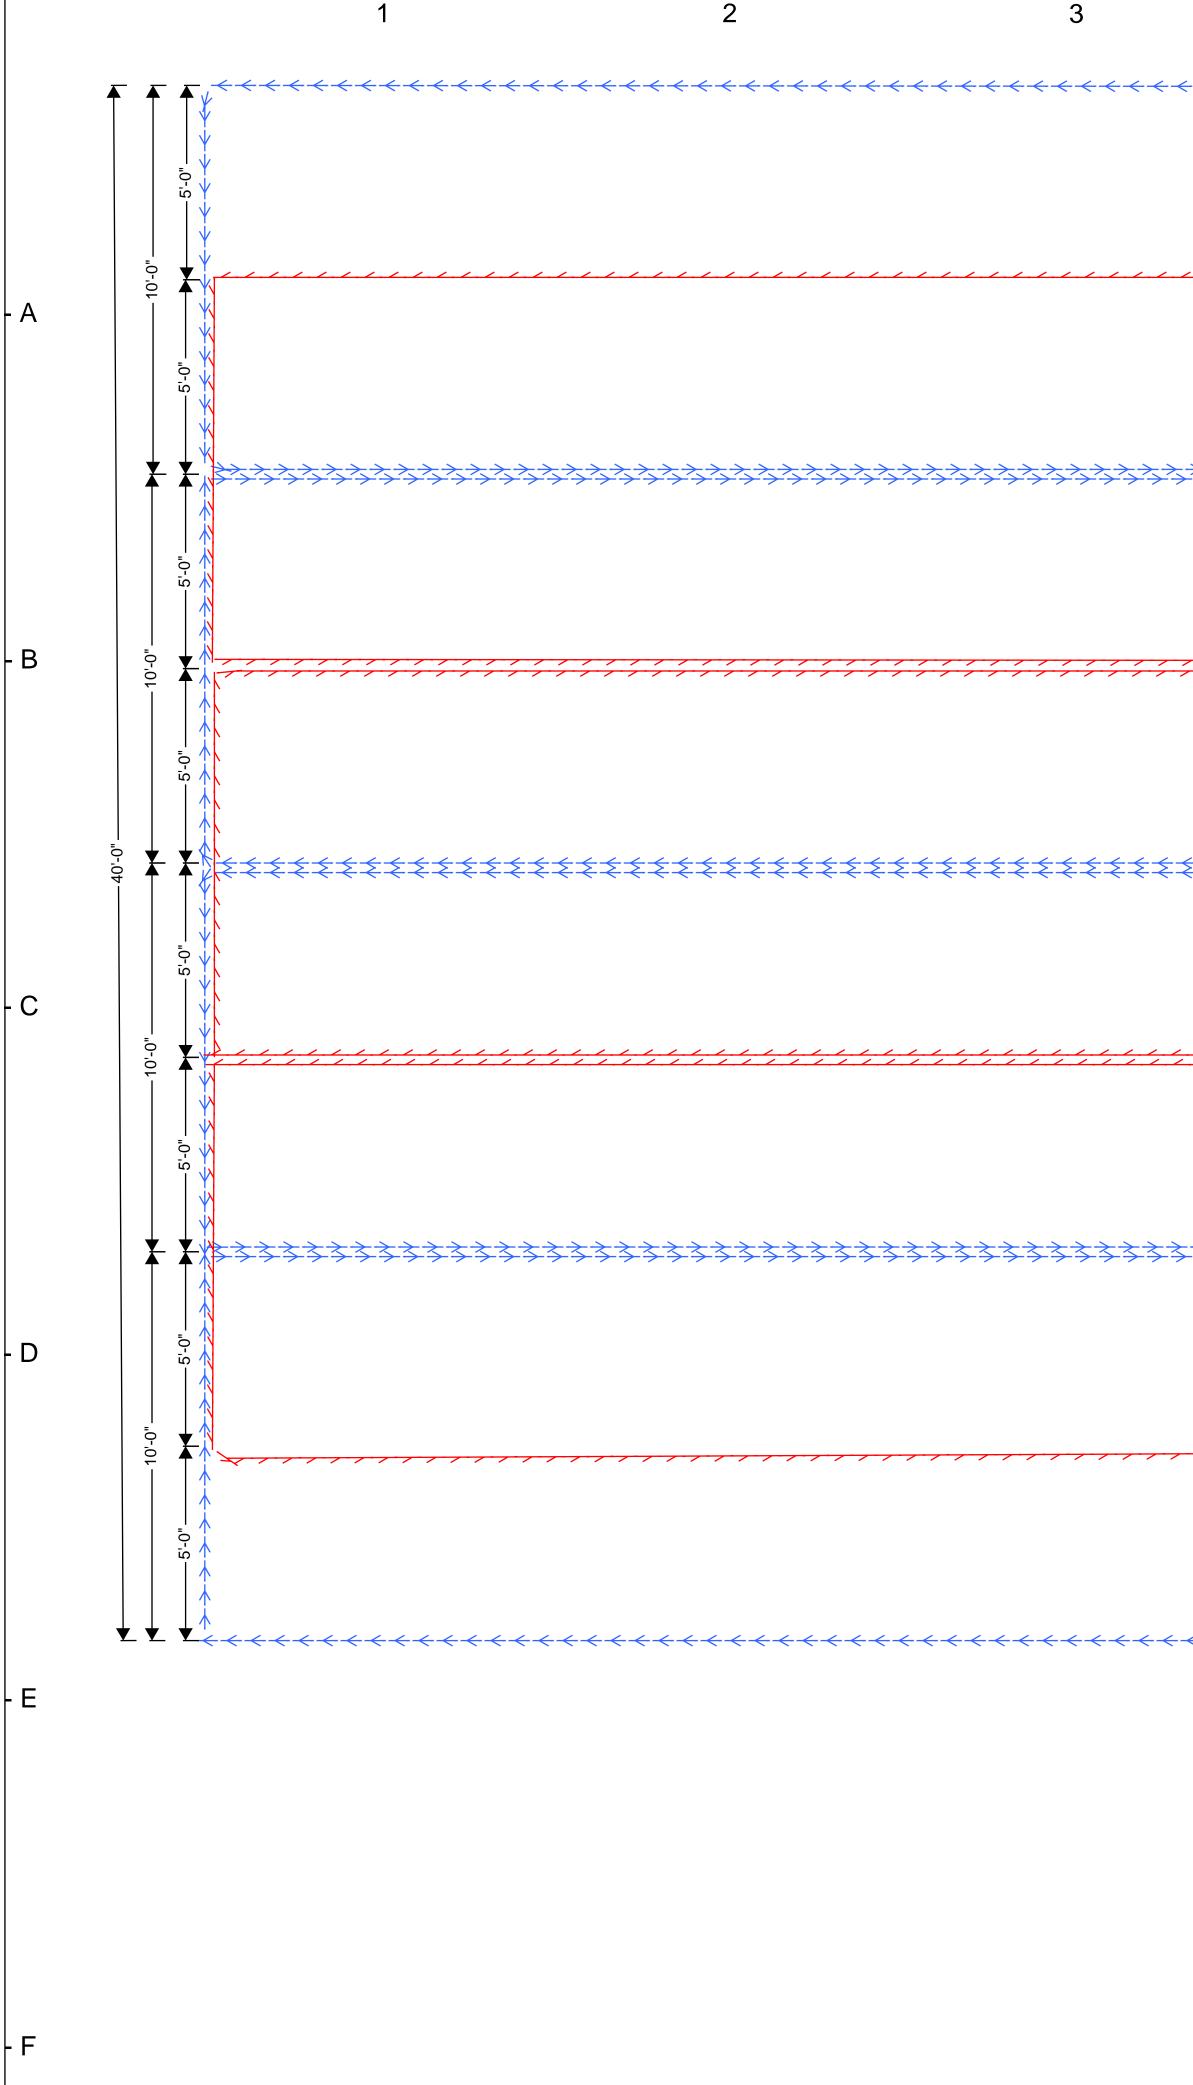

SCALE: NA

| ${\leftarrow}{\leftarrow}{\leftarrow}{\leftarrow}{\leftarrow}{\leftarrow}{\leftarrow}{\leftarrow}{\leftarrow}{\leftarrow}{\leftarrow}{\leftarrow}{\leftarrow}{$ | ←≁≁                                                          |
|-----------------------------------------------------------------------------------------------------------------------------------------------------------------|--------------------------------------------------------------|
|                                                                                                                                                                 | <i>*</i>                                                     |
|                                                                                                                                                                 |                                                              |
|                                                                                                                                                                 |                                                              |
|                                                                                                                                                                 |                                                              |
|                                                                                                                                                                 |                                                              |
|                                                                                                                                                                 |                                                              |
|                                                                                                                                                                 |                                                              |
| <u>}</u>                                                                                                                                                        | Î¥<br> ↓                                                     |
|                                                                                                                                                                 | N N                                                          |
|                                                                                                                                                                 | V<br>V                                                       |
|                                                                                                                                                                 |                                                              |
|                                                                                                                                                                 |                                                              |
|                                                                                                                                                                 |                                                              |
|                                                                                                                                                                 |                                                              |
| *******                                                                                                                                                         | ¥¥<br>¥∤                                                     |
|                                                                                                                                                                 |                                                              |
|                                                                                                                                                                 |                                                              |
|                                                                                                                                                                 |                                                              |
|                                                                                                                                                                 |                                                              |
|                                                                                                                                                                 |                                                              |
|                                                                                                                                                                 |                                                              |
| \$\$\$\$\$\$\$\$\$\$\$\$\$\$\$\$\$                                                                                                                              |                                                              |
|                                                                                                                                                                 | \¥<br>\¥                                                     |
|                                                                                                                                                                 |                                                              |
|                                                                                                                                                                 |                                                              |
|                                                                                                                                                                 | $\begin{array}{c} \Gamma_{\downarrow}^{+}\\ \psi\end{array}$ |
|                                                                                                                                                                 | Ý                                                            |
|                                                                                                                                                                 | ¥<br>¥                                                       |
|                                                                                                                                                                 | ¥<br>∳<br>€                                                  |
|                                                                                                                                                                 |                                                              |
|                                                                                                                                                                 |                                                              |